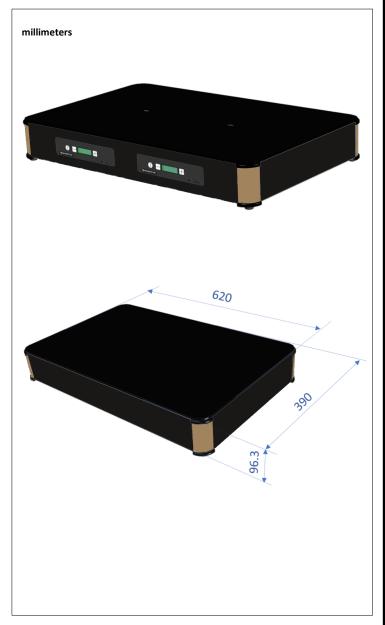

## Induc-Elegance 2 zones Buffet

| TECHNICAL FEATURES    |                                                                                                                      |
|-----------------------|----------------------------------------------------------------------------------------------------------------------|
| External<br>structure | Customizable<br>Corners: black, silver, or copper<br>Sides surface: silver or black<br>Bumpers protection            |
| Dimensions            | 620x390x96.3                                                                                                         |
| Power                 | 600W - 2x300W                                                                                                        |
| Cooking sur-<br>face  | Vitroceramic glass.                                                                                                  |
| Control panel         | 2 keyboard - Capacitive touches<br>On / Off,<br>Temperature management with 12 levels<br>of setting.                 |
| Amp                   | 10A                                                                                                                  |
| Functions             | On/Off, manual power<br>setting (+/-) and timer<br>control with 2 digits<br>display (works for both timer and power) |
| Power supply          | 220/240 V.<br>AC 50-60 Hz                                                                                            |
| Weight                | 7,5 kg / 22.05 lbs.                                                                                                  |
| Standards             | Complies with European standards for safety of electrical appliances.                                                |
| Details               | Including a power cord and a washable filter (wash regularly).                                                       |
| & Options             | Compatible with bac gastro GN1/1 or GN1/2                                                                            |